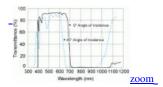

## Curves & Generall Parameters

/\* \*/

- Curves
- Generall Parameters

Material: Float Glass, BK7

Sizes: 50 x 50mm, Ø25mm and custom sizes

Surface Quality: Both surfaces 80-50

Thickness: 0.3mm, 0.5mm and 1.00mm