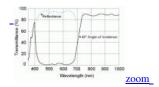

## Curves & Generall Parameters /\* \*/

- Curves
- Generall Parameters

Material: Float Glass, BK7

Sizes: 50 x 50mm, Ø25mm and custom sizes

Surface Quality: Both surfaces 80-50

Thickness: 0.3mm, 0.5mm and 1.00mm